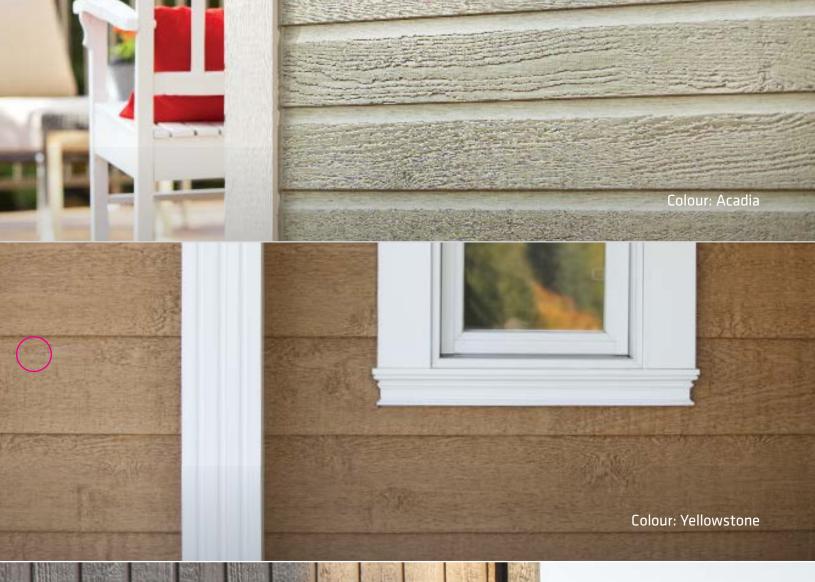

Colour: Acadia

Visit www.canexel.ca to learn more.

A mesmerizing colour, **Yellowstone** captures your home's down-toearth character.

Visit www.canexel.ca to learn more.

**Cedar** is the perfect colour to achieve the great outdoor look for your home. A timeless classic for timeless style!