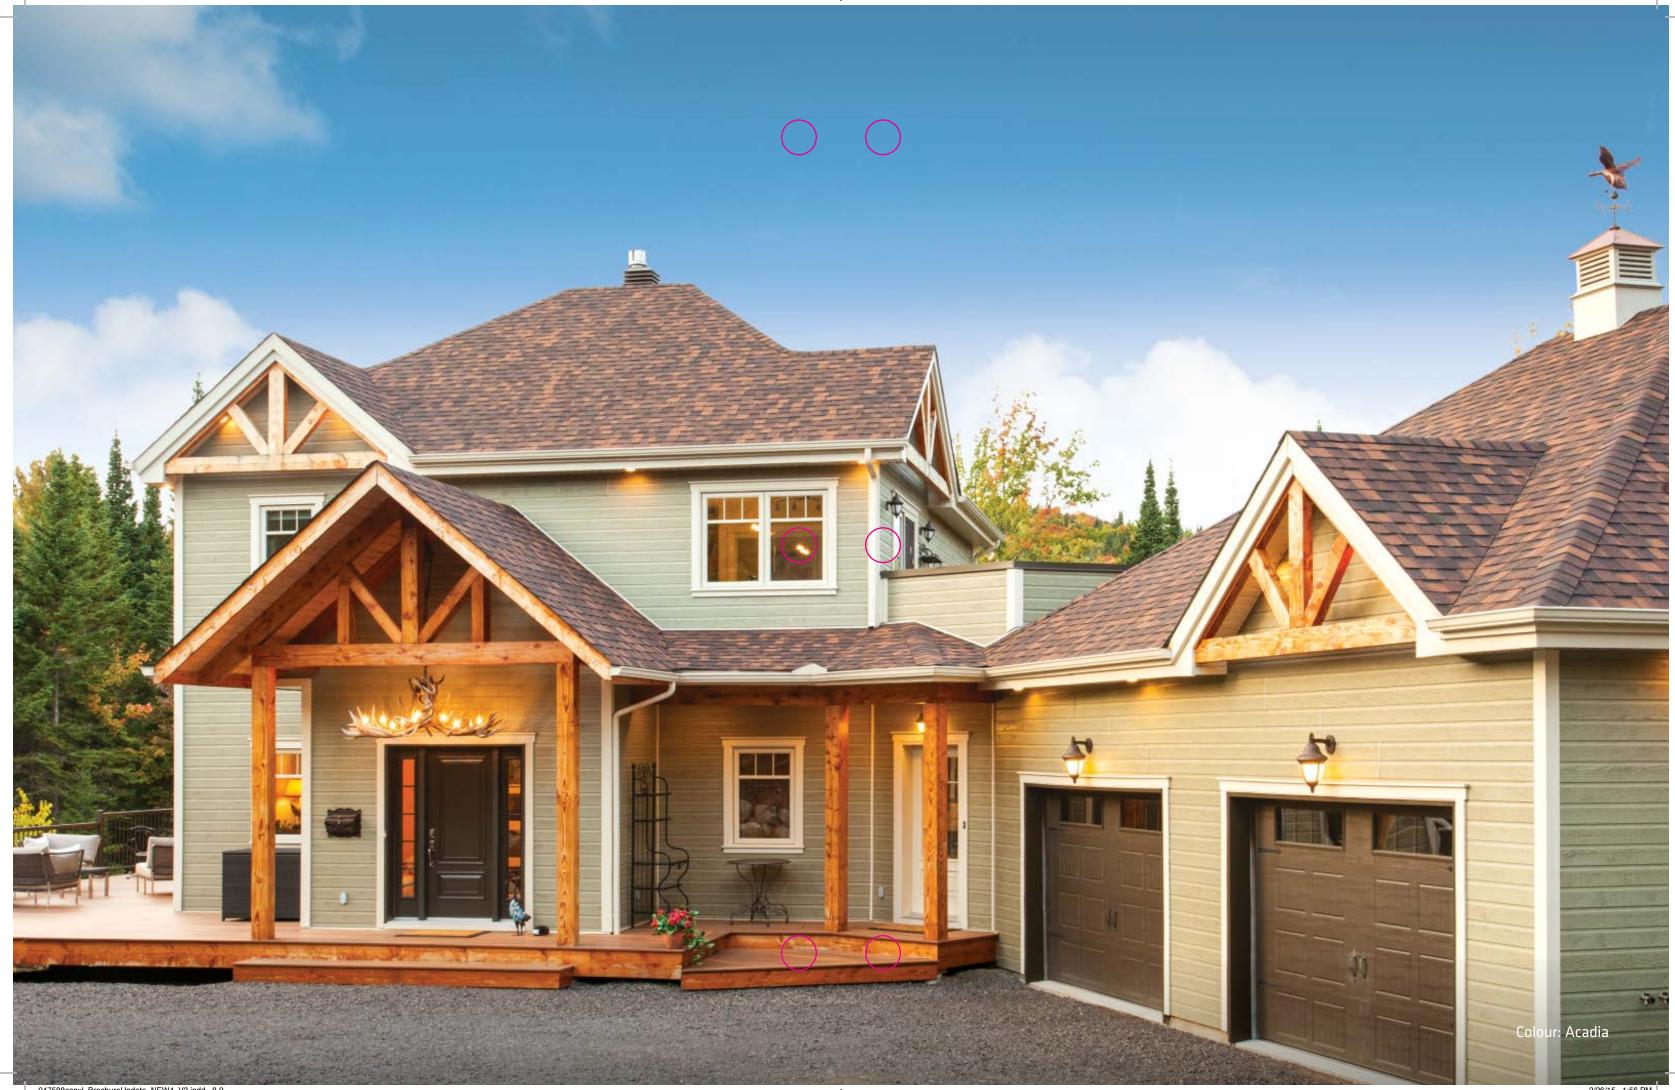

Colour: Acadia

# Beauty That's Built to Last LP sets the standard in prefinished siding with an advanced multi-coat, heat-cured finish for durable beauty. With 21 colours and endless styles from which to choose, it's easy to find the perfect match. Be proud of your home experience the lasting quality and unmatched look that only comes from CanExel prefinished siding.