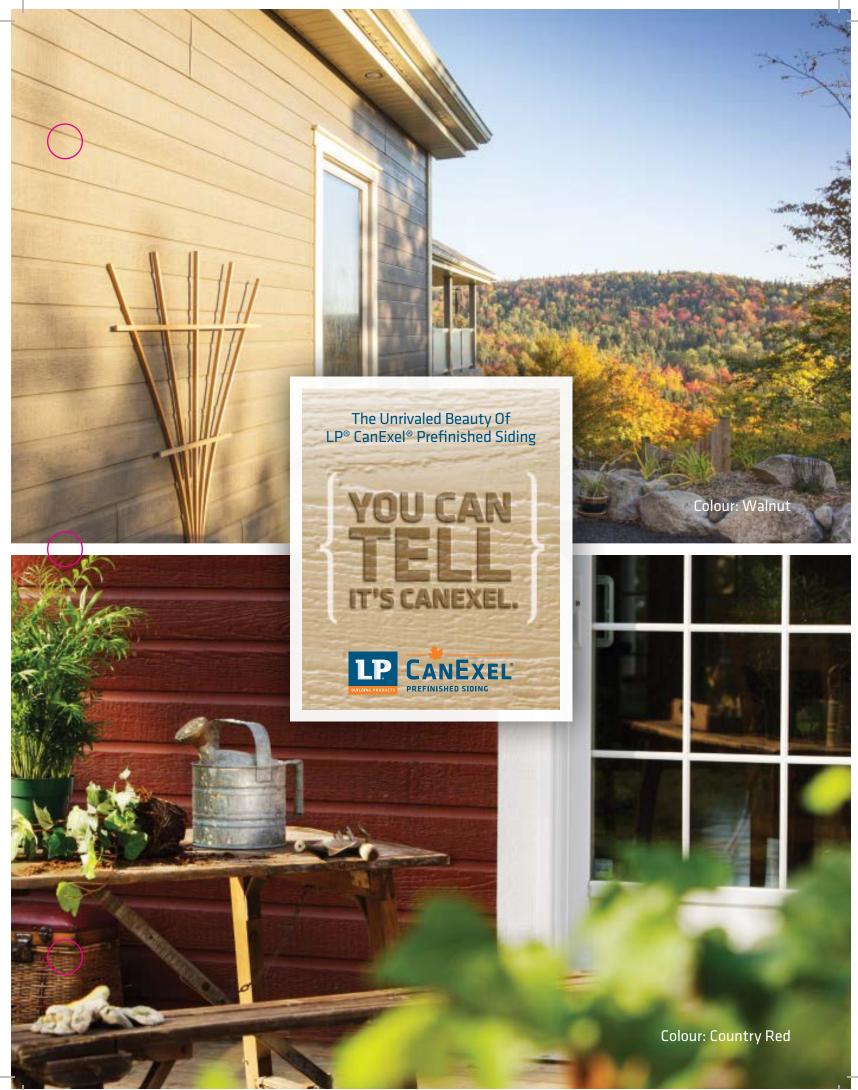

Visit www.canexel.ca to learn more.

Discover the hottest of the "warm" colours with Country Red: vibrant, powerful and ever so passionate – and great-looking - for a greatlooking home.

Visit www.canexel.ca to learn more.