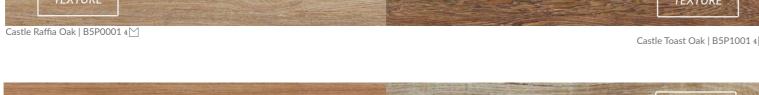

# **WOOD** LOOKS

Hydrocork is available in 20 natural look and feel visuals in a plank format of 1225 x 145 mm, and tile format of 605 x 145 mm suitable for a herringbone installation. Featuring a 0,55mm wear layer that provides a remarkable enduring beauty, and with only 6mm of thickness, it is the perfect choice for renovation projects since Hydrocork can be installed on top of a previously existing floor.

> **45mm** 11/16 **1225mm** 48 1/4"

Linen Cherry | B5R0001 4 🖄

Sand Oak | B5R1001 4

Sawn Bisque Oak | B5P3001 4 🖂

Chalk Oak | B5Q1001 4

Claw Silver Oak | B5V3001 4

Alaska Oak | B5Q0001 4

Arcadian Soya Pine | B5P4001 4 🖄

Castle Raffia Oak | B5P0001 4 🖄

Limed Grey Oak | B5T7001 4 🖄

₄∐ 4 sides micro beveled