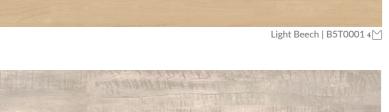

**1225mm** 48 1/4"

Sand Oak | B5R1001 4

Arcadian Rye Pine | B5P5001 4 🖄

Arcadian Soya Pine | B5P4001 4 🖄

Alaska Oak | B5Q0001 4 🖄

Light Beech | B5T0001 4 🖄

₄∐ 4 sides micro beveled