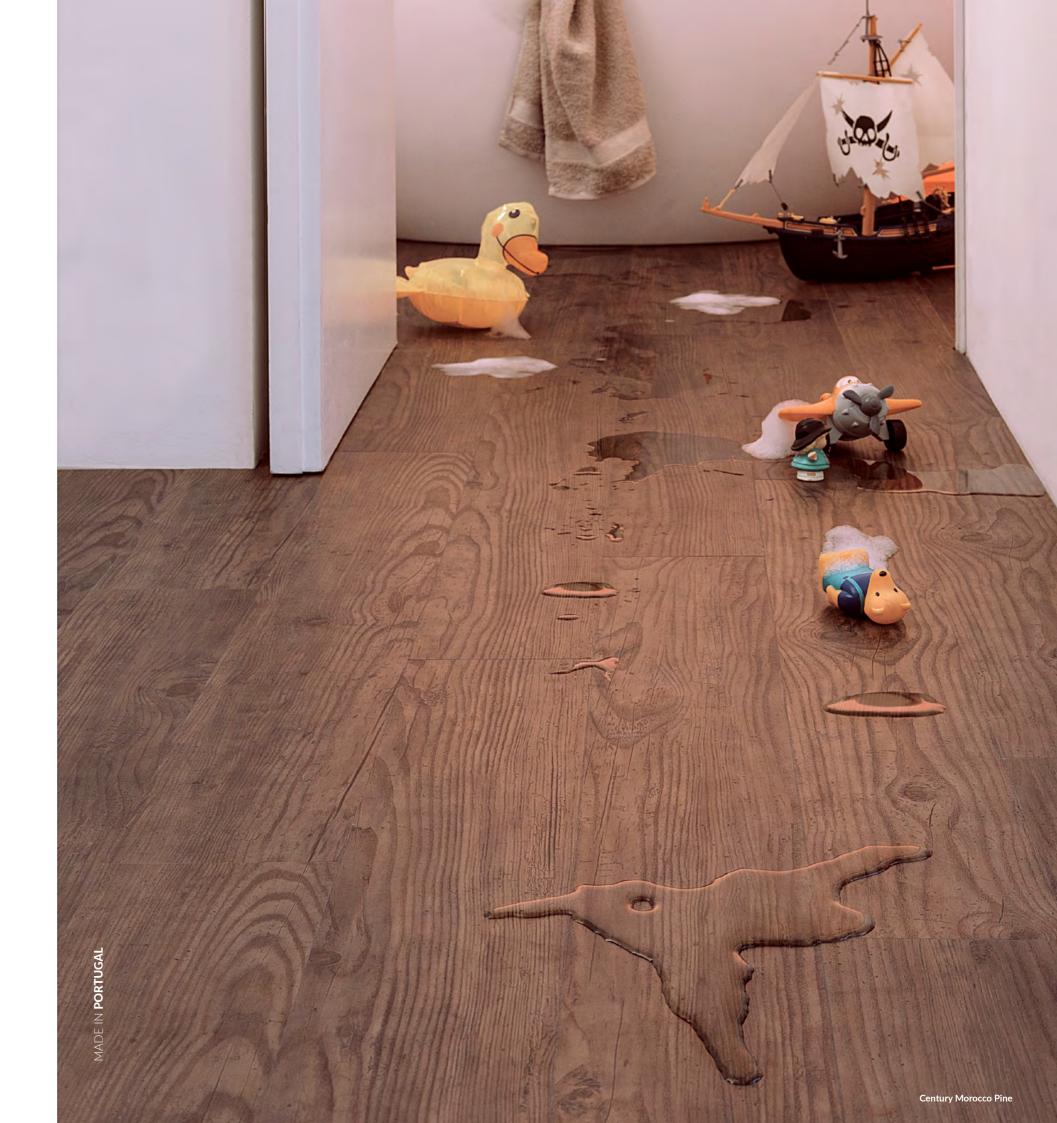

### ONE FLOOR FITS ALL SPACES

Hydrocork is available in a beautiful range of realistic wood and stones visuals that provide all the benefits of the Corktech technology. Hydrocork is 100% waterproof which means that it can be used in all areas including bathrooms and kitchens! It is such a premium product that Wicanders provides a Lifetime Warranty for Residential usage.

# **WOOD** LOOKS

Hydrocork is available in 20 natural look and feel visuals in a plank format of 1225 x 145 mm, and tile format of 605 x 145 mm suitable for a herringbone installation. Featuring a 0,55mm wear layer that provides a remarkable enduring beauty, and with only 6mm of thickness, it is the perfect choice for renovation projects since Hydrocork can be installed on top of a previously existing floor.

# WOOD LOOKS

Hydrocork is available in 20 natural look and feel visuals in a plank format of 1225 x 145 mm, and tile format of 605 x 145 mm suitable for a herringbone installation. Featuring a 0,55mm wear layer that provides a remarkable enduring beauty, and with only 6mm of thickness, it is the perfect choice for renovation projects since Hydrocork can be installed on top of a previously existing floor.