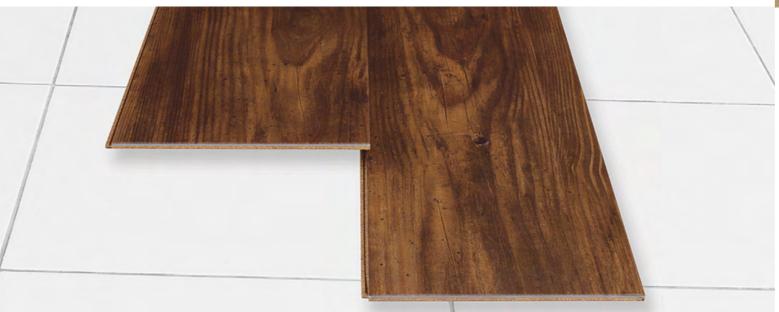

# **WOOD** LOOKS

Hydrocork is available in 20 natural look and feel visuals in a plank format of 1225 x 145 mm, and tile format of 605 x 145 mm suitable for a herringbone installation. Featuring a 0,55mm wear layer that provides a remarkable enduring beauty, and with only 6mm of thickness, it is the perfect choice for renovation projects since Hydrocork can be installed on top of a previously existing floor.

# WOOD LOOKS

Hydrocork is available in 20 natural look and feel visuals in a plank format of 1225 x 145 mm, and tile format of 605 x 145 mm suitable for a herringbone installation. Featuring a 0,55mm wear layer that provides a remarkable enduring beauty, and with only 6mm of thickness, it is the perfect choice for renovation projects since Hydrocork can be installed on top of a previously existing floor.