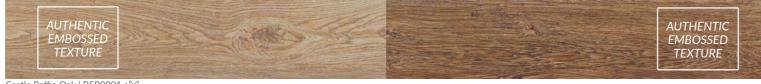

# **WOOD** LOOKS

Hydrocork is available in 20 natural look and feel visuals in a plank format of 1225 x 145 mm, and tile format of 605 x 145 mm suitable for a herringbone installation. Featuring a 0,55mm wear layer that provides a remarkable enduring beauty, and with only 6mm of thickness, it is the perfect choice for renovation projects since Hydrocork can be installed on top of a previously existing floor.

Castle Raffia Oak | B5P0001 4 🖄

Limed Grey Oak | B5T7001 4 🖄

₄∐ 4 sides micro beveled