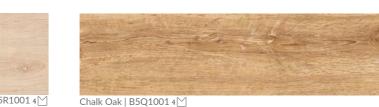

# **WOOD** LOOKS

Hydrocork is available in 20 natural look and feel visuals in a plank format of 1225 x 145 mm, and tile format of 605 x 145 mm suitable for a herringbone installation. Featuring a 0,55mm wear layer that provides a remarkable enduring beauty, and with only 6mm of thickness, it is the perfect choice for renovation projects since Hydrocork can be installed on top of a previously existing floor.

> **45mm** 11/16 **1225mm** 48 1/4"

Linen Cherry | B5R0001 4 🖄

Sand Oak | B5R1001 4

Sawn Bisque Oak | B5P3001 4 🖂

Chalk Oak | B5Q1001 4

Claw Silver Oak | B5V3001 4

Alaska Oak | B5Q0001 4

Arcadian Soya Pine | B5P4001 4 🖄