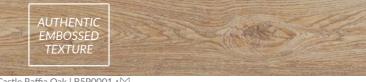

# **WOOD** LOOKS

Hydrocork is available in 20 natural look and feel visuals in a plank format of 1225 x 145 mm, and tile format of 605 x 145 mm suitable for a herringbone installation. Featuring a 0,55mm wear layer that provides a remarkable enduring beauty, and with only 6mm of thickness, it is the perfect choice for renovation projects since Hydrocork can be installed on top of a previously existing floor.

> **45mm** 11/16 **1225mm** 48 1/4"

Linen Cherry | B5R0001 4 🖄

Sand Oak | B5R1001 4

Sawn Bisque Oak | B5P3001 4 🖂

Chalk Oak | B5Q1001 4

Claw Silver Oak | B5V3001 4

Alaska Oak | B5Q0001 4

Arcadian Soya Pine | B5P4001 4 🖄

Castle Raffia Oak | B5P0001 4 🖄

Limed Grey Oak | B5T7001 4 🖄

₄∐ 4 sides micro beveled