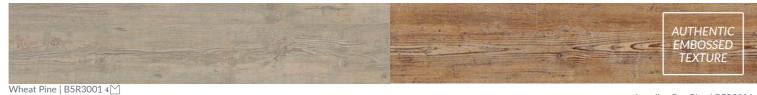

**1225mm** 48 1/4"

Sand Oak | B5R1001 4

Arcadian Rye Pine | B5P5001 4 🖄

Arcadian Soya Pine | B5P4001 4 🖄

Alaska Oak | B5Q0001 4 🖄

Light Beech | B5T0001 4 🖄

₄∐ 4 sides micro beveled