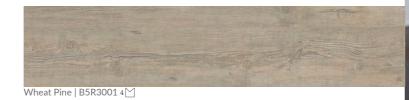

**1225mm** 48 1/4"

Sand Oak | B5R1001 4

Arcadian Rye Pine | B5P5001 4 🖄

Arcadian Soya Pine | B5P4001 4 🖄

Alaska Oak | B5Q0001 4 🖄

Light Beech | B5T0001 4 🖄

₄∐ 4 sides micro beveled