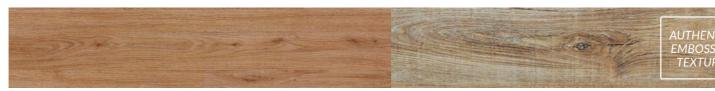

# WOOD LOOKS

Hydrocork is available in 20 natural look and feel visuals in a plank format of 1225 x 145 mm, and tile format of 605 x 145 mm suitable for a herringbone installation. Featuring a 0,55mm wear layer that provides a remarkable enduring beauty, and with only 6mm of thickness, it is the perfect choice for renovation projects since Hydrocork can be installed on top of a previously existing floor.

**1225mm** 48 1/4"

Sand Oak | B5R1001 4

Arcadian Rye Pine | B5P5001 4 🖄

Arcadian Soya Pine | B5P4001 4 🖄

Alaska Oak | B5Q0001 4 🖄

Light Beech | B5T0001 4 🖄

₄∐ 4 sides micro beveled