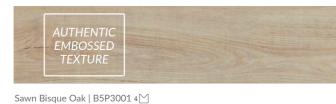

> **45mm** 11/16 **1225mm** 48 1/4"

Linen Cherry | B5R0001 4 🖄

Sand Oak | B5R1001 4

Sawn Bisque Oak | B5P3001 4 🖂

Chalk Oak | B5Q1001 4

Claw Silver Oak | B5V3001 4

Alaska Oak | B5Q0001 4

Arcadian Soya Pine | B5P4001 4 🖄