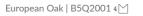

# WOOD LOOKS

Hydrocork is available in 20 natural look and feel visuals in a plank format of 1225 x 145 mm, and tile format of 605 x 145 mm suitable for a herringbone installation. Featuring a 0,55mm wear layer that provides a remarkable enduring beauty, and with only 6mm of thickness, it is the perfect choice for renovation projects since Hydrocork can be installed on top of a previously existing floor.

**1225mm** 48 1/4"

Sand Oak | B5R1001 4

Arcadian Rye Pine | B5P5001 4 🖄

Arcadian Soya Pine | B5P4001 4 🖄

Alaska Oak | B5Q0001 4 🖄

Light Beech | B5T0001 4 🖄

₄∐ 4 sides micro beveled