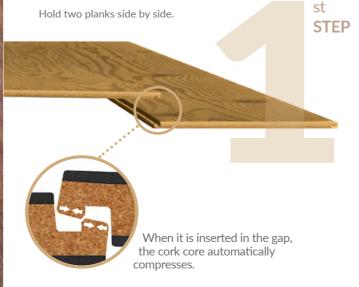

#### STABLE AND STRONG INSTALLATION WITH SMESSION SYSTEM

PressFit is a revolutionary compression system that takes full advantage of the amazing cork properties - flexibility, elasticity and compressibility - functioning like a cork stopper