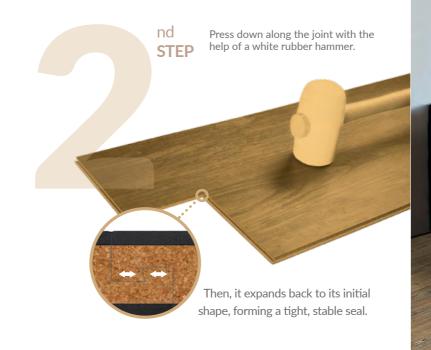

#### STABLE AND STRONG INSTALLATION WITH SMESSION SYSTEM

PressFit is a revolutionary compression system that takes full advantage of the amazing cork properties - flexibility, elasticity and compressibility - functioning like a cork stopper