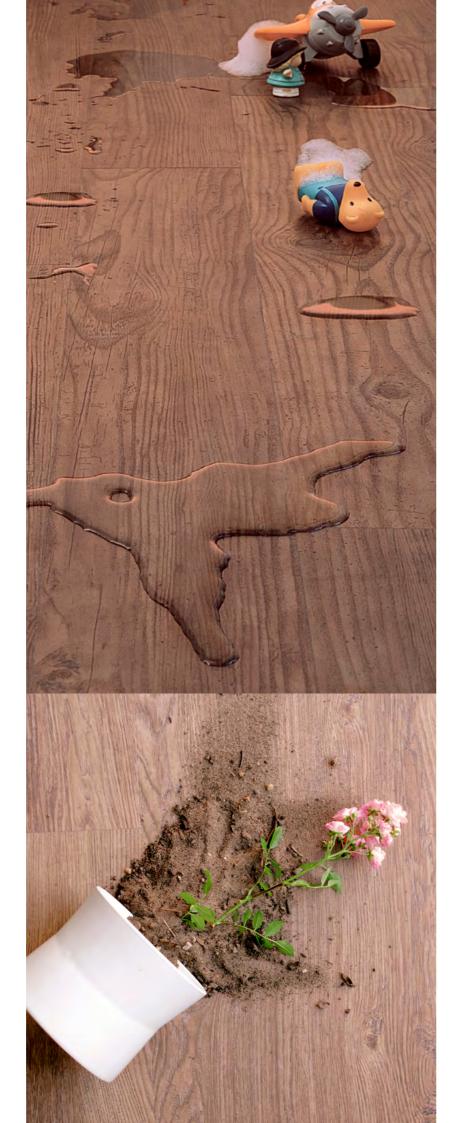

### 100% WATERPROOF

The elasticity and resilience of Hydrocork's cork layer create a floor that is adaptable to pressure, adding the capacity to absorb, resist and recover from violent impacts. The surface is made with a protective wear layer making easy to clean.