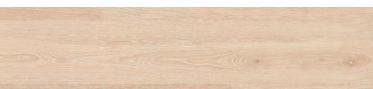

**1225mm** 48 1/4"

Sand Oak | B5R1001 4

Arcadian Rye Pine | B5P5001 4 🖄

Arcadian Soya Pine | B5P4001 4 🖄

Alaska Oak | B5Q0001 4 🖄

Light Beech | B5T0001 4 🖄

₄∐ 4 sides micro beveled