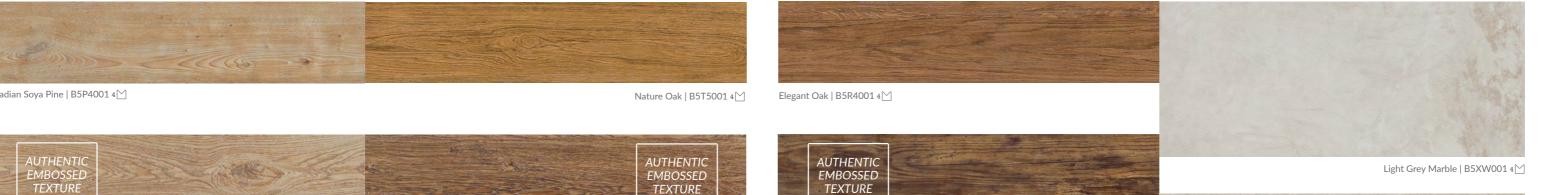

# **WOOD** LOOKS

Hydrocork is available in 20 natural look and feel visuals in a plank format of 1225 x 145 mm, and tile format of 605 x 145 mm suitable for a herringbone installation. Featuring a 0,55mm wear layer that provides a remarkable enduring beauty, and with only 6mm of thickness, it is the perfect choice for renovation projects since Hydrocork can be installed on top of a previously existing floor.

> **45mm** 11/16 **1225mm** 48 1/4"

Linen Cherry | B5R0001 4 🖄

Sand Oak | B5R1001 4

Sawn Bisque Oak | B5P3001 4 🖂

Chalk Oak | B5Q1001 4

Claw Silver Oak | B5V3001 4

Alaska Oak | B5Q0001 4

Arcadian Soya Pine | B5P4001 4 🖄