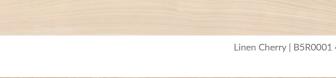

> **45mm** 11/16 **1225mm** 48 1/4"

Linen Cherry | B5R0001 4 🖄

Sand Oak | B5R1001 4

Sawn Bisque Oak | B5P3001 4 🖂

Chalk Oak | B5Q1001 4

Claw Silver Oak | B5V3001 4

Alaska Oak | B5Q0001 4

Arcadian Soya Pine | B5P4001 4 🖄