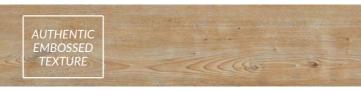

# **WOOD** LOOKS

Hydrocork is available in 20 natural look and feel visuals in a plank format of 1225 x 145 mm, and tile format of 605 x 145 mm suitable for a herringbone installation. Featuring a 0,55mm wear layer that provides a remarkable enduring beauty, and with only 6mm of thickness, it is the perfect choice for renovation projects since Hydrocork can be installed on top of a previously existing floor.

> **45mm** 11/16 **1225mm** 48 1/4"

Linen Cherry | B5R0001 4 🖄

Sand Oak | B5R1001 4

Sawn Bisque Oak | B5P3001 4 🖂

Chalk Oak | B5Q1001 4

Claw Silver Oak | B5V3001 4

Alaska Oak | B5Q0001 4

Arcadian Soya Pine | B5P4001 4 🖄

Castle Raffia Oak | B5P0001 4 🖄

Limed Grey Oak | B5T7001 4 🖄

₄∐ 4 sides micro beveled