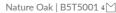

### **STONE** LOOKS

Hydrocork has 6 natural realistic visuals featuring also a 0,55mm wear layer that offers high resistance and durability. Available in a board format of 615 x 295 mm and with only 6mm of thickness, it is the ideal choice for renovations projects.

615mm 24 7/32"

Cinder Oak | B5R7001 4 📉

Beige Marble | B5XV001 4∐

Sawn Twine Oak | B5P2001 4 Century Morocco Pine | B5P6001 4

Graphite Marble | B5XX001 4

Dark Beton | B5V5001 4 🖄