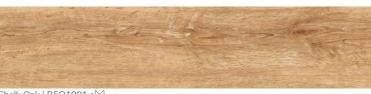

# **WOOD** LOOKS

Hydrocork is available in 20 natural look and feel visuals in a plank format of 1225 x 145 mm, and tile format of 605 x 145 mm suitable for a herringbone installation. Featuring a 0,55mm wear layer that provides a remarkable enduring beauty, and with only 6mm of thickness, it is the perfect choice for renovation projects since Hydrocork can be installed on top of a previously existing floor.

> **45mm** 11/16 **1225mm** 48 1/4"

Linen Cherry | B5R0001 4 🖄

Sand Oak | B5R1001 4

Sawn Bisque Oak | B5P3001 4 🖂

Chalk Oak | B5Q1001 4

Claw Silver Oak | B5V3001 4

Alaska Oak | B5Q0001 4

Arcadian Soya Pine | B5P4001 4 🖄