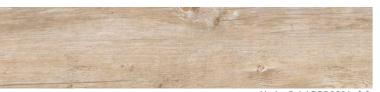

# **WOOD** LOOKS

Hydrocork is available in 20 natural look and feel visuals in a plank format of 1225 x 145 mm, and tile format of 605 x 145 mm suitable for a herringbone installation. Featuring a 0,55mm wear layer that provides a remarkable enduring beauty, and with only 6mm of thickness, it is the perfect choice for renovation projects since Hydrocork can be installed on top of a previously existing floor.

# WOOD LOOKS

Hydrocork is available in 20 natural look and feel visuals in a plank format of 1225 x 145 mm, and tile format of 605 x 145 mm suitable for a herringbone installation. Featuring a 0,55mm wear layer that provides a remarkable enduring beauty, and with only 6mm of thickness, it is the perfect choice for renovation projects since Hydrocork can be installed on top of a previously existing floor.