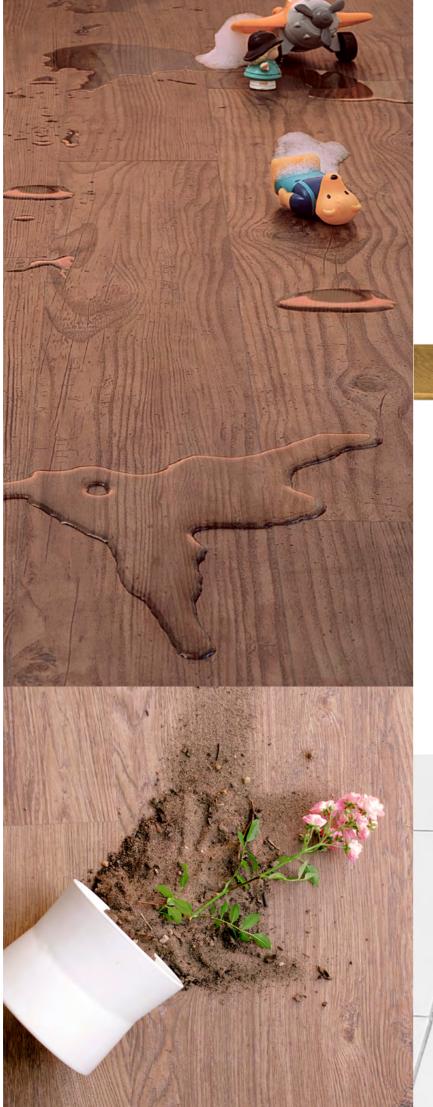

### 100% WATERPROOF

The elasticity and resilience of Hydrocork's cork layer create a floor that is adaptable to pressure, adding the capacity to absorb, resist and recover from violent impacts. The surface is made with a protective wear layer making easy to clean.

#### MORE THAN JUST **A BEAUTIFUL FLOOR**

Hydrocork is a low thickness floating solution with a core board made of composite cork that can be placed in any indoor space without boundaries. Ideal for renovations, Hydrocork is also 100% waterproof, incredibly stable,