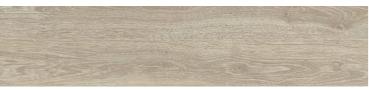

# WOOD LOOKS

Hydrocork is available in 20 natural look and feel visuals in a plank format of 1225 x 145 mm, and tile format of 605 x 145 mm suitable for a herringbone installation. Featuring a 0,55mm wear layer that provides a remarkable enduring beauty, and with only 6mm of thickness, it is the perfect choice for renovation projects since Hydrocork can be installed on top of a previously existing floor.

**1225mm** 48 1/4"

Sand Oak | B5R1001 4

Arcadian Rye Pine | B5P5001 4 🖄

Arcadian Soya Pine | B5P4001 4 🖄

Alaska Oak | B5Q0001 4 🖄

Light Beech | B5T0001 4 🖄

₄∐ 4 sides micro beveled