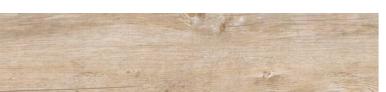

### **STONE** LOOKS

Hydrocork has 6 natural realistic visuals featuring also a 0,55mm wear layer that offers high resistance and durability. Available in a board format of 615 x 295 mm and with only 6mm of thickness, it is the ideal choice for renovations projects.

615mm 24 7/32"

Cinder Oak | B5R7001 4 📉

Beige Marble | B5XV001 4∐

Sawn Twine Oak | B5P2001 4 Century Morocco Pine | B5P6001 4

Graphite Marble | B5XX001 4

Dark Beton | B5V5001 4 🖄