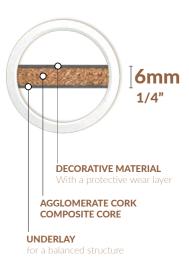

# **WOOD** LOOKS

Hydrocork is available in 20 natural look and feel visuals in a plank format of 1225 x 145 mm, and tile format of 605 x 145 mm suitable for a herringbone installation. Featuring a 0,55mm wear layer that provides a remarkable enduring beauty, and with only 6mm of thickness, it is the perfect choice for renovation projects since Hydrocork can be installed on top of a previously existing floor.

# WOOD LOOKS

Hydrocork is available in 20 natural look and feel visuals in a plank format of 1225 x 145 mm, and tile format of 605 x 145 mm suitable for a herringbone installation. Featuring a 0,55mm wear layer that provides a remarkable enduring beauty, and with only 6mm of thickness, it is the perfect choice for renovation projects since Hydrocork can be installed on top of a previously existing floor.

#### MORE THAN JUST **A BEAUTIFUL FLOOR**

Hydrocork is a low thickness floating solution with a core board made of composite cork that can be placed in any indoor space without boundaries. Ideal for renovations, Hydrocork is also 100% waterproof, incredibly stable,