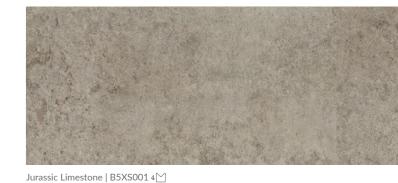

### **STONE** LOOKS

Hydrocork has 6 natural realistic visuals featuring also a 0,55mm wear layer that offers high resistance and durability. Available in a board format of 615 x 295 mm and with only 6mm of thickness, it is the ideal choice for renovations projects.

615mm 24 7/32"

Cinder Oak | B5R7001 4 📉

Beige Marble | B5XV001 4∐

Sawn Twine Oak | B5P2001 4 Century Morocco Pine | B5P6001 4

Graphite Marble | B5XX001 4

Dark Beton | B5V5001 4 🖄