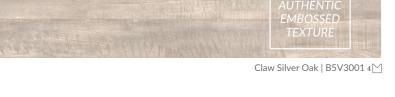

# **WOOD** LOOKS

Hydrocork is available in 20 natural look and feel visuals in a plank format of 1225 x 145 mm, and tile format of 605 x 145 mm suitable for a herringbone installation. Featuring a 0,55mm wear layer that provides a remarkable enduring beauty, and with only 6mm of thickness, it is the perfect choice for renovation projects since Hydrocork can be installed on top of a previously existing floor.

> **45mm** 11/16 **1225mm** 48 1/4"

Linen Cherry | B5R0001 4 🖄

Sand Oak | B5R1001 4

Sawn Bisque Oak | B5P3001 4 🖂

Chalk Oak | B5Q1001 4

Claw Silver Oak | B5V3001 4

Alaska Oak | B5Q0001 4

Arcadian Soya Pine | B5P4001 4 🖄