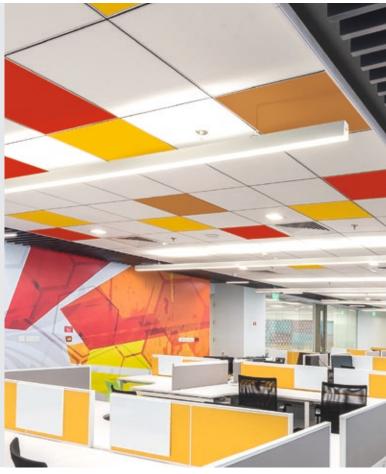

## Variety of colours for TOPIQ® Sonic element

In addition to white (similar to RAL 9010), TOPIQ® Sonic element is exclusively available in the fleece colours displayed on the right.