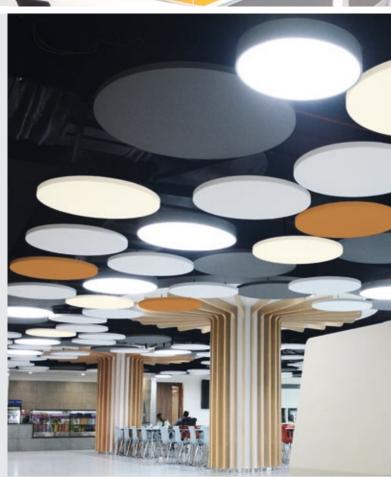

## Variety of colours for TOPIQ® Sonic element

In addition to white (similar to RAL 9010), TOPIQ® Sonic element is exclusively available in the fleece colours displayed on the right.