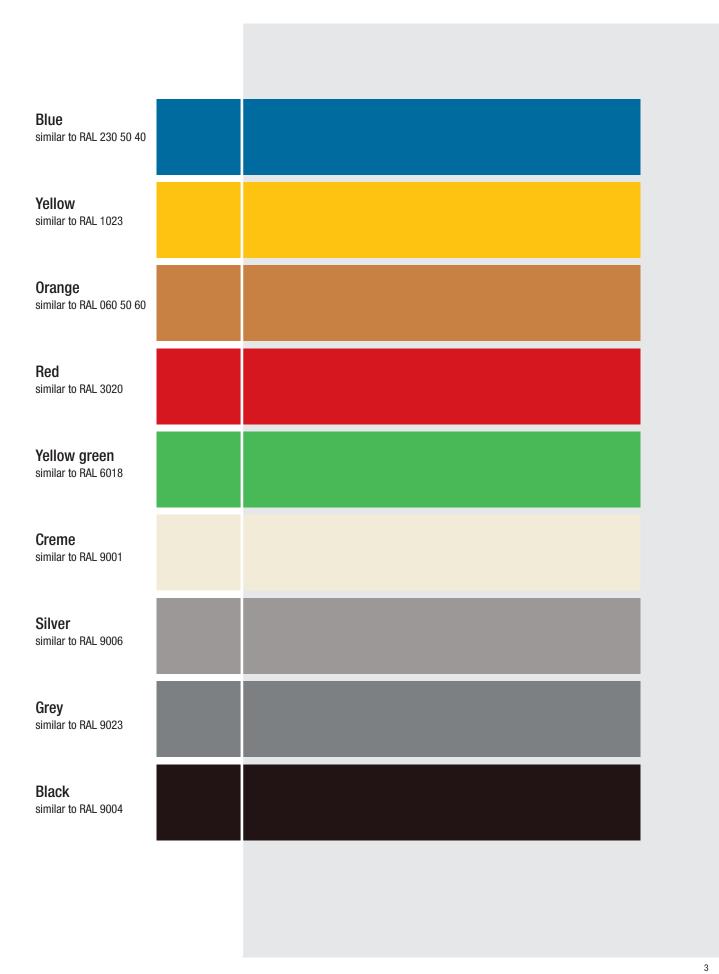

# Variety of colours for THERMATEX® Alpha SK

In addition to the standard colour pure white (similar to RAL 9010), THERMATEX® Alpha SK version is also available in the coloured fleece surfaces displayed on the right.

## Variety of colours for TOPIQ® Sonic element

In addition to white (similar to RAL 9010), TOPIQ® Sonic element is exclusively available in the fleece colours displayed on the right.