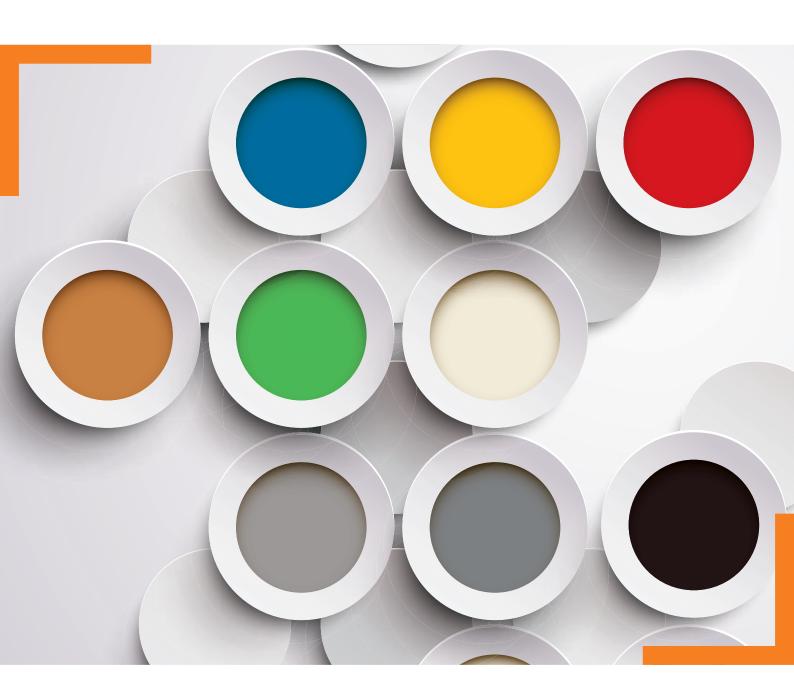

# Variety of colours for THERMATEX® Alpha SK

In addition to the standard colour pure white (similar to RAL 9010), THERMATEX® Alpha SK version is also available in the coloured fleece surfaces displayed on the right.