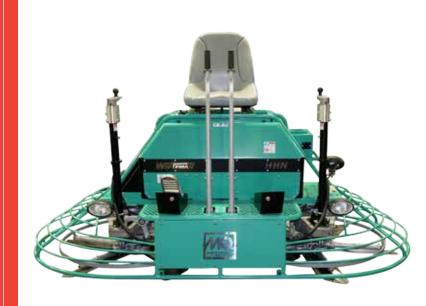

## Multiquip introduces the **MQ Whiteman HHNG5** mechanical ride-on power trowel. The HHN is powered by a 35 HP Briggs and Stratton Vanguard Air Cooled V-Twin Big Block and includes several new features that raise the bar for performance.

- New Engine: Powered by a 35 HP Briggs and Stratton Vanguard Air Cooled V-Twin Big Block that meets EPA Phase 3 standards.
- Continuously Variable Transmission (CVT): Provides superior performance by continually adjusting the drive ratio to obtain optimum torque and speed during all phases of finishing from low speed high torque to high speed burnishing.
- Helical Gearboxes: The industry's most efficient, coolest running trouble free design, and we back this with a Three Year Warrantv.
- **Optimal Rotor Speeds:** Proprietary tuned CVT and Helical gearboxes offer the industry's most efficient trouble-free design and rotor speeds of 0-180 RPM.
- **TwinPitch Control:** Enables the operator to simultaneously control the pitch of both rotors with minimal effort yet still allows for individual pitch control.
- **Steering Assist:** Prevents operator fatigue and makes controlling the machine remarkably easy even with float pans.
- Automotive CV-Joints: Ensures smooth and consistent power is transferred to the gearboxes.
- **Low Vibration Design:** Engine isolation mounts minimize vibration transferred through the frame and help extend the life of key components and improve ergonomics.
- Four 55 watt Hella halogen lights: Provide class leading illumination for nighttime and indoor work.

| Specifications:         |                        |
|-------------------------|------------------------|
| Model                   | HHNG5                  |
| Engine                  | Vanguard               |
| HP (kW)                 | 35 (26)                |
| Blades per Rotor        | 5                      |
| Rotor RPM               | 0 - 180                |
| Path Width in. (cm)     | 92 (233)               |
| Fuel Capacity gal       | 5                      |
| LxWxHin (cm)            | 95x48x59 (318x165x145) |
| Operating Weight lb(kg) | 1083 (491)             |
| Optional Wheel Kit      | EMR2 EMR3              |