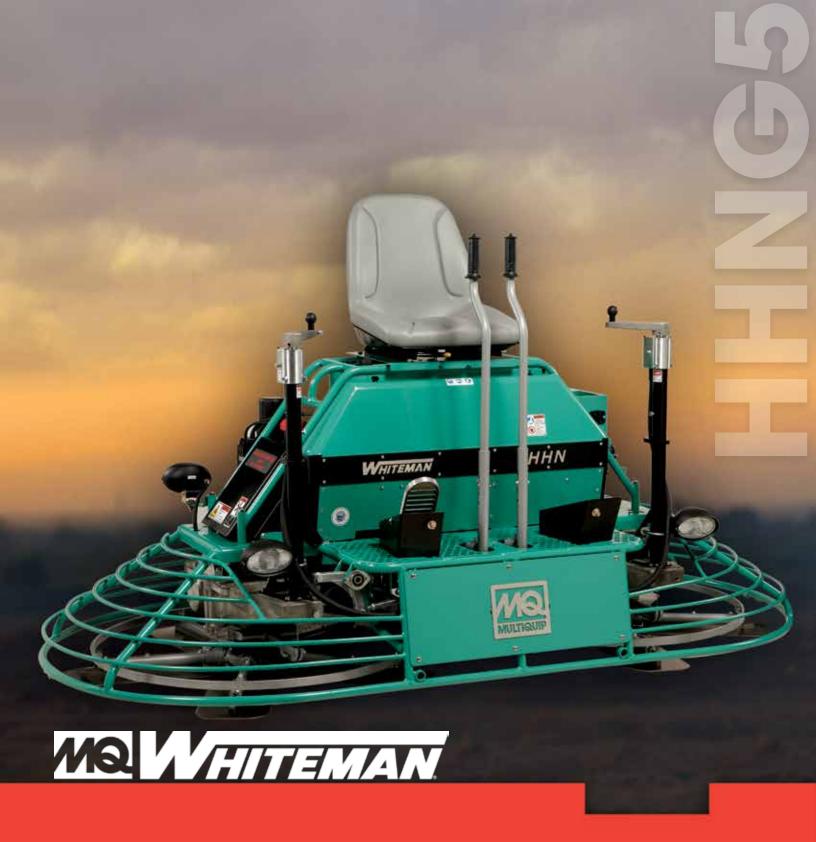

## Multiquip introduces the **MQ Whiteman HHNG5** mechanical ride-on power trowel. The HHN is powered by a 35 HP Briggs and Stratton Vanguard Air Cooled V-Twin Big Block and includes several new features that raise the bar for performance.

- New Engine: Powered by a 35 HP Briggs and Stratton Vanguard Air Cooled V-Twin Big Block that meets EPA Phase 3 standards.
- Continuously Variable Transmission (CVT): Provides superior performance by continually adjusting the drive ratio to obtain optimum torque and speed during all phases of finishing from low speed high torque to high speed burnishing.
- Helical Gearboxes: The industry's most efficient, coolest running trouble free design, and we back this with a Three Year Warrantv.
- **Optimal Rotor Speeds:** Proprietary tuned CVT and Helical gearboxes offer the industry's most efficient trouble-free design and rotor speeds of 0-180 RPM.
- **TwinPitch Control:** Enables the operator to simultaneously control the pitch of both rotors with minimal effort yet still allows for individual pitch control.
- **Steering Assist:** Prevents operator fatigue and makes controlling the machine remarkably easy even with float pans.
- Automotive CV-Joints: Ensures smooth and consistent power is transferred to the gearboxes.
- **Low Vibration Design:** Engine isolation mounts minimize vibration transferred through the frame and help extend the life of key components and improve ergonomics.
- Four 55 watt Hella halogen lights: Provide class leading illumination for nighttime and indoor work.

| Specifications:         |                        |
|-------------------------|------------------------|
| Model                   | HHNG5                  |
| Engine                  | Vanguard               |
| HP (kW)                 | 35 (26)                |
| Blades per Rotor        | 5                      |
| Rotor RPM               | 0 - 180                |
| Path Width in. (cm)     | 92 (233)               |
| Fuel Capacity gal       | 5                      |
| LxWxHin (cm)            | 95x48x59 (318x165x145) |
| Operating Weight lb(kg) | 1083 (491)             |
| Optional Wheel Kit      | EMR2 EMR3              |