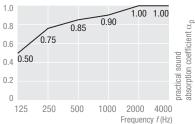

100%

RH

**Technical Properties** 

| Building material class   | A2-s1, d0 as per EN 13501-1                                                                |   |
|---------------------------|--------------------------------------------------------------------------------------------|---|
| Fire resistance           | F30 - F120 as per DIN 4102 part 2 (as per test certificate)                                |   |
|                           | REI30 - REI120 per EN 13501 part 2 (as per test certificate)                               | ( |
| Sound absorption          | EN ISO 354                                                                                 | ( |
|                           | $\alpha_{\rm w}$ = 0.90 as per EN ISO 11654                                                | ( |
|                           | <i>NRC</i> = 0.90 as per ASTM C 423                                                        | ( |
| Sound attenuation         | $D_{n,f,w} = 28 \text{ dB}$ as per EN ISO 10848 (19 mm thickness, as per test certificate) |   |
| Humidity resistance       | up to 100% relative humidity                                                               |   |
| Light reflection          | for white similar to RAL 9010 glare-free approx. 88%                                       |   |
| Thermal conductivity      | $\lambda = 0.040$ W/mK as per DIN EN 12667                                                 |   |
| Air permeability          | PM1 ( $\leq$ 30 m <sup>3</sup> /hm <sup>2</sup> ) as per DIN 18177                         |   |
| Indoor air                | Indoor Air Comfort GOLD Status                                                             |   |
| Clean room classification | class 3 as per ISO 14644-1                                                                 |   |
| Colour                    | white similar to RAL 9010                                                                  |   |
|                           |                                                                                            |   |

## Sound absorption values