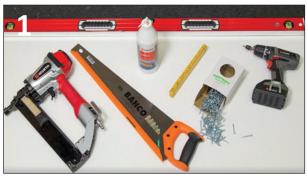

### **INSTALLATION OF PRO WALL**

The boards should acclimatise inside designated room for 24 hours before fitting. Boards to be stored horisontally and on a solid underlay.

TOOLS NEEDE FOR INSTALLATION.