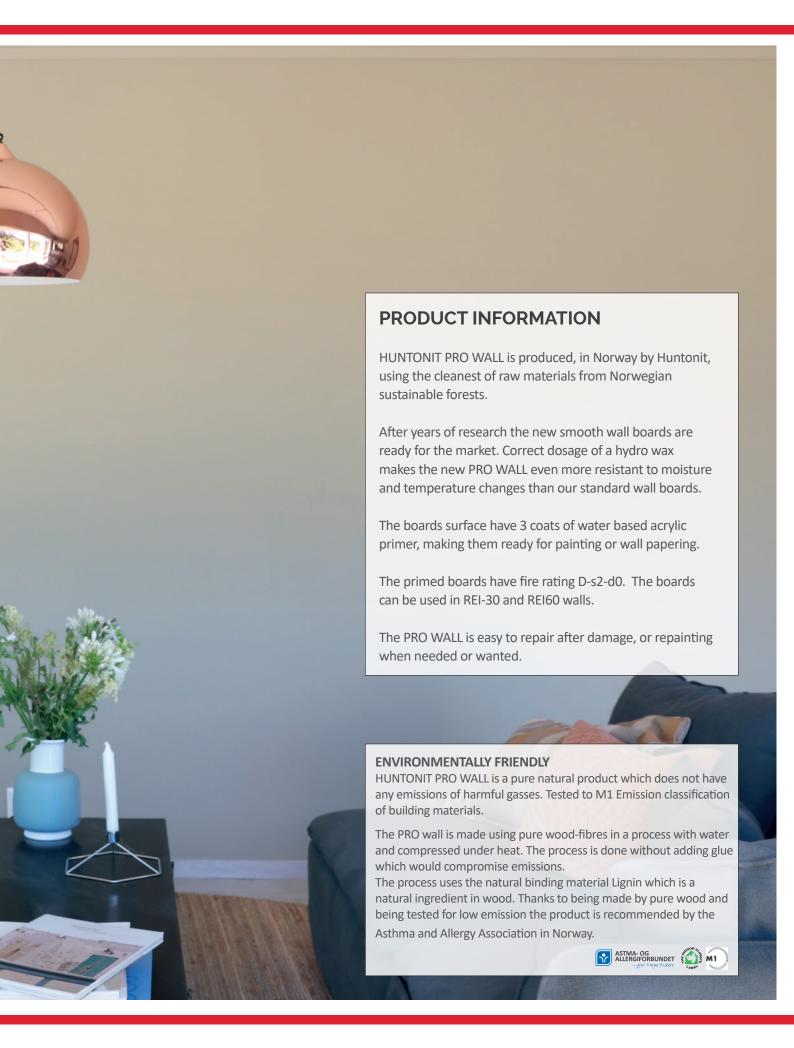

## HUNTONIT PRO WALL

THE WORLD'S FIRST PURE WOOD-BASED WALL BOARD THAT GIVES A SMOOTH **SEAMLESS WALL IN ONLY FEW HOURS! EASY AND QUICK FITTING ON** STUDS OR DIRECTLY ON WALL.

#### The PRO WALL board are supplied primed and ready for two coats of paint no skimming needed!

H Nordic PRO Wall conform to climate zone 2 and deal well with temperature and humidity variations. Simple and quick to fit on vertical or horisontal joists or on existing wall. Perfect for both new built walls and refurbs. The boards are suitable for painting and wall papering.

**HUNTONIT PRO WALL** has full certifications required by Norwegian regulations:

BREEAM® NOR

HEA 02 ISO 14001, EPD, PEFC Nordic Swan Ecolabel Sintef technical approval 2038 Internal climate test Asthma and allergy recommended