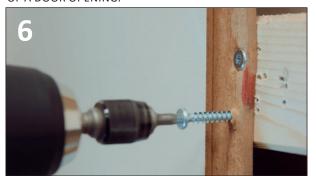

LIFT BOARDS 5MM TO 10MM UP FROM FLOOR.

200MM BETWEEN FIXINGS IN VERTICAL BATTENS. USE SCREWS OR BRADS.

USE A 1MM STRING OF WOOD GLUE ALONG THE JOINT PROFILE. EACH PANEL MUST BE COMPLETELY FIXED TOP, BOTTOM AND SIDES BEFORE NEXT PANEL IS MOUNTED.

DOUBLE FIXING IN HORISONTAL BATTENS.

AFTER EACH BOARD IS FITTED, SAND LIGHTLY OVER JOINT BEFORE PAINTING OR WALL PAPERING.

ACRYLIC MASTIC IS RECOMMENDED FOR INTERNAL CORNERS.