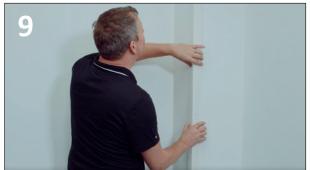

THE WALL CAN BE FITTED WITHOUT INTERNAL CORNER TRIM. FOR EXTERNAL CORNERS, OUR FLEXILIST CAN BE

MAKE SURE WALL IS STRAIGT AND LEVEL.

FIT LEFT TO RIGHT FROM A CORNER, OR FROM RIGHT SIDE OF A DOOR OPENING.