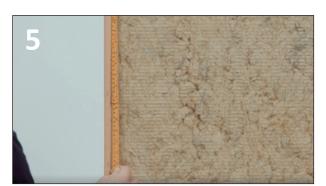

LIFT BOARDS 5MM TO 10MM UP FROM FLOOR.

200MM BETWEEN FIXINGS IN VERTICAL BATTENS. USE SCREWS OR BRADS.

USE A 1MM STRING OF WOOD GLUE ALONG THE JOINT PROFILE. EACH PANEL MUST BE COMPLETELY FIXED TOP, BOTTOM AND SIDES BEFORE NEXT PANEL IS MOUNTED.

DOUBLE FIXING IN HORISONTAL BATTENS.

AFTER EACH BOARD IS FITTED, SAND LIGHTLY OVER JOINT BEFORE PAINTING OR WALL PAPERING.

ACRYLIC MASTIC IS RECOMMENDED FOR INTERNAL CORNERS.