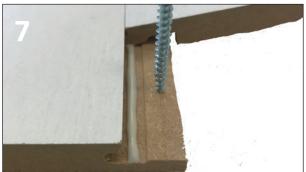

LIFT BOARDS 5MM TO 10MM UP FROM FLOOR.

200MM BETWEEN FIXINGS IN VERTICAL BATTENS. USE SCREWS OR BRADS.

USE A 1MM STRING OF WOOD GLUE ALONG THE JOINT PROFILE. EACH PANEL MUST BE COMPLETELY FIXED TOP, BOTTOM AND SIDES BEFORE NEXT PANEL IS MOUNTED.

DOUBLE FIXING IN HORISONTAL BATTENS.

AFTER EACH BOARD IS FITTED, SAND LIGHTLY OVER JOINT BEFORE PAINTING OR WALL PAPERING.

ACRYLIC MASTIC IS RECOMMENDED FOR INTERNAL CORNERS.