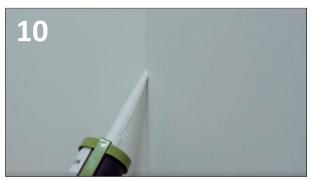

DOUBLE FIXING IN HORISONTAL BATTENS.

AFTER EACH BOARD IS FITTED, SAND LIGHTLY OVER JOINT BEFORE PAINTING OR WALL PAPERING.

ACRYLIC MASTIC IS RECOMMENDED FOR INTERNAL CORNERS.