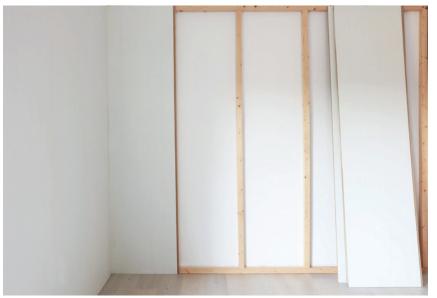

### **INSTALLATION OF PRO WALL**

The boards should acclimatise inside designated room for 24 hours before fitting. Boards to be stored horisontally and on a solid underlay.

TOOLS NEEDE FOR INSTALLATION.

LIFT BOARDS 5MM TO 10MM UP FROM FLOOR.

200MM BETWEEN FIXINGS IN VERTICAL BATTENS. USE SCREWS OR BRADS.

USE A 1MM STRING OF WOOD GLUE ALONG THE JOINT PROFILE. EACH PANEL MUST BE COMPLETELY FIXED TOP, BOTTOM AND SIDES BEFORE NEXT PANEL IS MOUNTED.