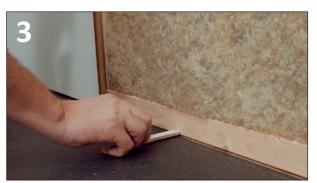

LIFT BOARDS 5MM TO 10MM UP FROM FLOOR.

200MM BETWEEN FIXINGS IN VERTICAL BATTENS. USE SCREWS OR BRADS.

USE A 1MM STRING OF WOOD GLUE ALONG THE JOINT PROFILE. EACH PANEL MUST BE COMPLETELY FIXED TOP, BOTTOM AND SIDES BEFORE NEXT PANEL IS MOUNTED.