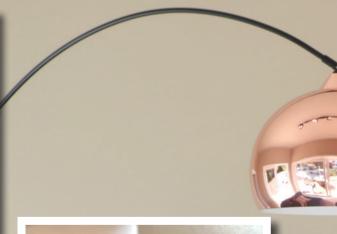

Fixing of board with screws or nail/staple gun. Screwhold for fixings has a pull value of 150kg which means heavy screens, shelving and paintings can be screwed on directly on to wall.

The boards are 620mm wide, 11mm thick and are delivered in both 2420mm and 280mm length.

LIFT BOARDS 5MM TO 10MM UP FROM FLOOR.

200MM BETWEEN FIXINGS IN VERTICAL BATTENS. USE SCREWS OR BRADS.

USE A 1MM STRING OF WOOD GLUE ALONG THE JOINT PROFILE. EACH PANEL MUST BE COMPLETELY FIXED TOP, BOTTOM AND SIDES BEFORE NEXT PANEL IS MOUNTED.