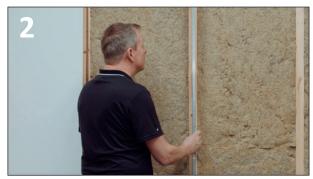

### **INSTALLATION OF PRO WALL**

The boards should acclimatise inside designated room for 24 hours before fitting. Boards to be stored horisontally and on a solid underlay.

TOOLS NEEDE FOR INSTALLATION.

LIFT BOARDS 5MM TO 10MM UP FROM FLOOR.

200MM BETWEEN FIXINGS IN VERTICAL BATTENS. USE SCREWS OR BRADS.

USE A 1MM STRING OF WOOD GLUE ALONG THE JOINT PROFILE. EACH PANEL MUST BE COMPLETELY FIXED TOP, BOTTOM AND SIDES BEFORE NEXT PANEL IS MOUNTED.

THE WALL CAN BE FITTED WITHOUT INTERNAL CORNER TRIM. FOR EXTERNAL CORNERS, OUR FLEXILIST CAN BE

MAKE SURE WALL IS STRAIGT AND LEVEL.

FIT LEFT TO RIGHT FROM A CORNER, OR FROM RIGHT SIDE OF A DOOR OPENING.