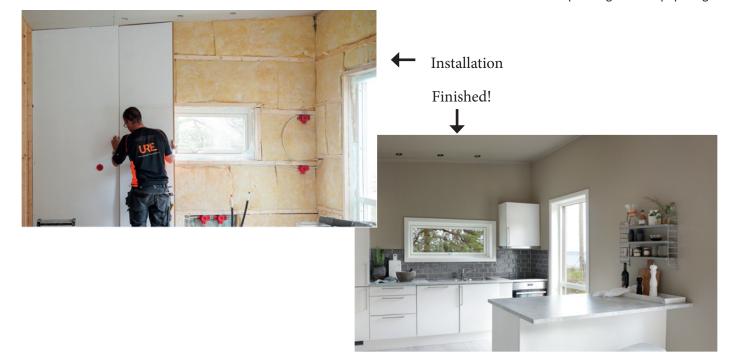

### **INSTALLATION OF PRO WALL**

The boards should acclimatise inside designated room for 24 hours before fitting. Boards to be stored horisontally and on a solid underlay.

TOOLS NEEDE FOR INSTALLATION.

LIFT BOARDS 5MM TO 10MM UP FROM FLOOR.

200MM BETWEEN FIXINGS IN VERTICAL BATTENS. USE SCREWS OR BRADS.

USE A 1MM STRING OF WOOD GLUE ALONG THE JOINT PROFILE. EACH PANEL MUST BE COMPLETELY FIXED TOP, BOTTOM AND SIDES BEFORE NEXT PANEL IS MOUNTED.

THE WALL CAN BE FITTED WITHOUT INTERNAL CORNER TRIM. FOR EXTERNAL CORNERS, OUR FLEXILIST CAN BE

MAKE SURE WALL IS STRAIGT AND LEVEL.

FIT LEFT TO RIGHT FROM A CORNER, OR FROM RIGHT SIDE OF A DOOR OPENING.

DOUBLE FIXING IN HORISONTAL BATTENS.

AFTER EACH BOARD IS FITTED, SAND LIGHTLY OVER JOINT BEFORE PAINTING OR WALL PAPERING.

ACRYLIC MASTIC IS RECOMMENDED FOR INTERNAL CORNERS.