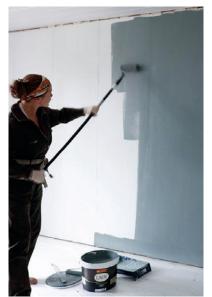

#### The PRO WALL board are supplied primed and ready for two coats of paint no skimming needed!

H Nordic PRO Wall conform to climate zone 2 and deal well with temperature and humidity variations. Simple and quick to fit on vertical or horisontal joists or on existing wall. Perfect for both new built walls and refurbs. The boards are suitable for painting and wall papering.

# SMOOTH WALLS FOR A PROFESSIONAL FINISH

Huntonit Pro Wall is suitable for both painting and wallpapering.