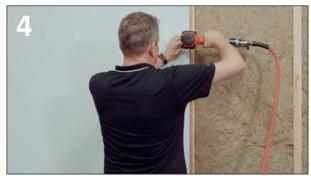

LIFT BOARDS 5MM TO 10MM UP FROM FLOOR.

200MM BETWEEN FIXINGS IN VERTICAL BATTENS. USE SCREWS OR BRADS.

USE A 1MM STRING OF WOOD GLUE ALONG THE JOINT PROFILE. EACH PANEL MUST BE COMPLETELY FIXED TOP, BOTTOM AND SIDES BEFORE NEXT PANEL IS MOUNTED.

DOUBLE FIXING IN HORISONTAL BATTENS.

AFTER EACH BOARD IS FITTED, SAND LIGHTLY OVER JOINT BEFORE PAINTING OR WALL PAPERING.

ACRYLIC MASTIC IS RECOMMENDED FOR INTERNAL CORNERS.