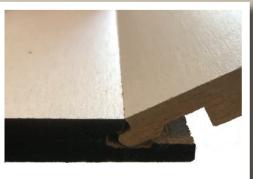

Fixing of board with screws or nail/staple gun. Screwhold for fixings has a pull value of 150kg which means heavy screens, shelving and paintings can be screwed on directly on to wall.

The boards are 620mm wide, 11mm thick and are delivered in both 2420mm and 280mm length.

LIFT BOARDS 5MM TO 10MM UP FROM FLOOR.

200MM BETWEEN FIXINGS IN VERTICAL BATTENS. USE SCREWS OR BRADS.

USE A 1MM STRING OF WOOD GLUE ALONG THE JOINT PROFILE. EACH PANEL MUST BE COMPLETELY FIXED TOP, BOTTOM AND SIDES BEFORE NEXT PANEL IS MOUNTED.